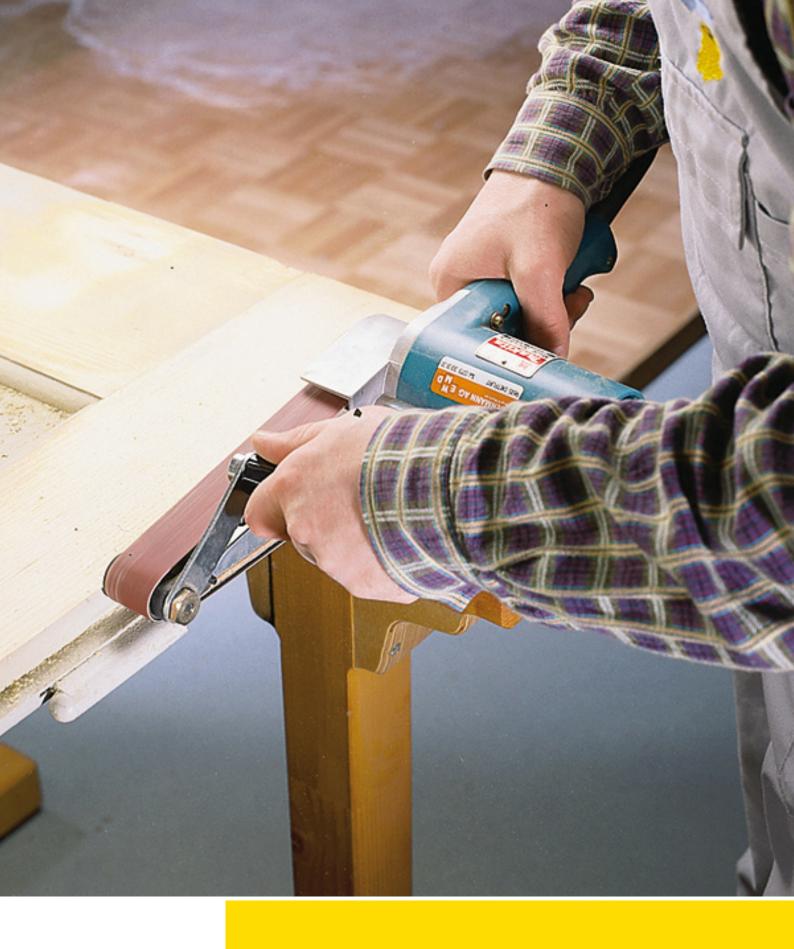

## For optimum performance on solid wood

With its robust cloth backing, 2920 siawood is suitable for highly demanding solid wood applications.

- ► Ideal for manual belt sanding
- ► High edge stability, high initial tearing resistance

## **Applications**

- Flatting uneven areas
- Sanding off old varnish, paints and stains