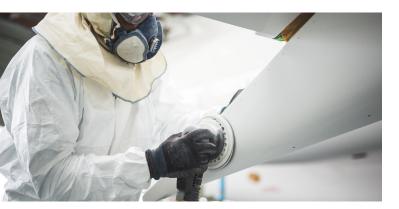

### Aerospace

#### The powerful net-backed abrasive with ceramic grit

The special net structure of 7500 sianet CER enables dust-free sanding with the highest abrasive performance – The ceramic abrasive grain provides the highest removal rate and longest lifetime.

#### Applications

- Keying of polyesters and composites
- Sanding out feather edges, flash rust and stone chips
- Shaping of bodyfillers and primer fillers
- Keying of new components and factory primers
- Sanding of old lacquer
- Producing a matt finish on old and new lacquers for blending
- Flatting of bodyfiller and primer filler