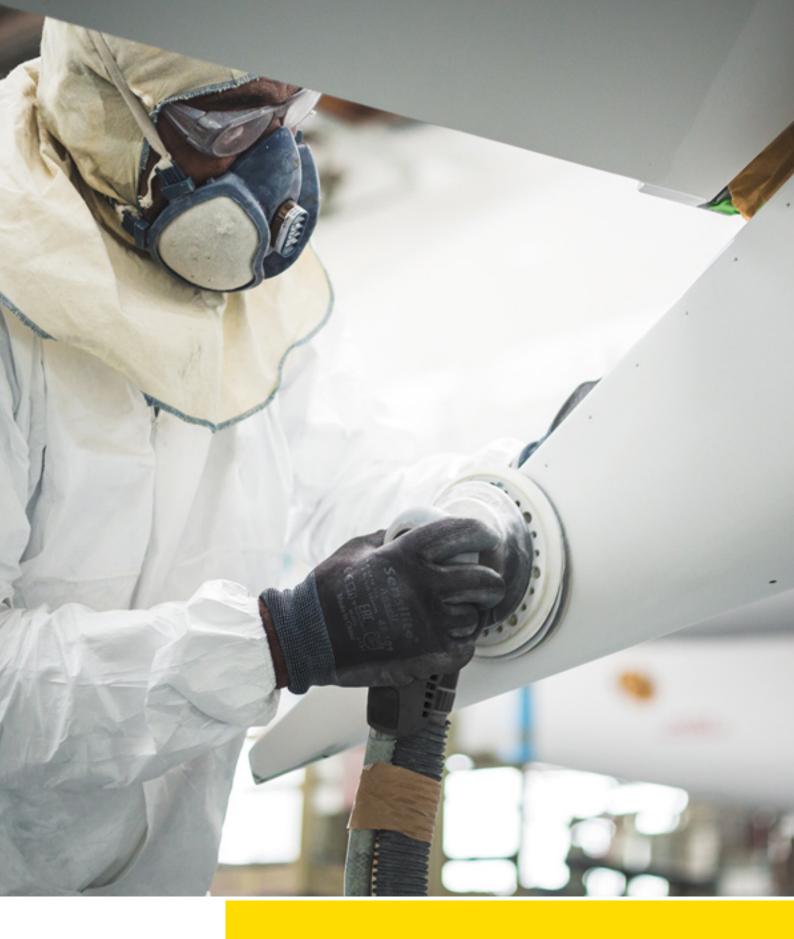

### Aerospace

#### The powerful net-backed abrasive with ceramic grit

The special net structure of 7500 sianet CER enables dust-free sanding with the highest abrasive performance – The ceramic abrasive grain provides the highest removal rate and longest lifetime.

#### Applications

- Keying of polyesters and composites
- Sanding out feather edges, flash rust and stone chips
- Shaping of bodyfillers and primer fillers
- Keying of new components and factory primers
- Sanding of old lacquer
- Producing a matt finish on old and new lacquers for blending
- Flatting of bodyfiller and primer filler