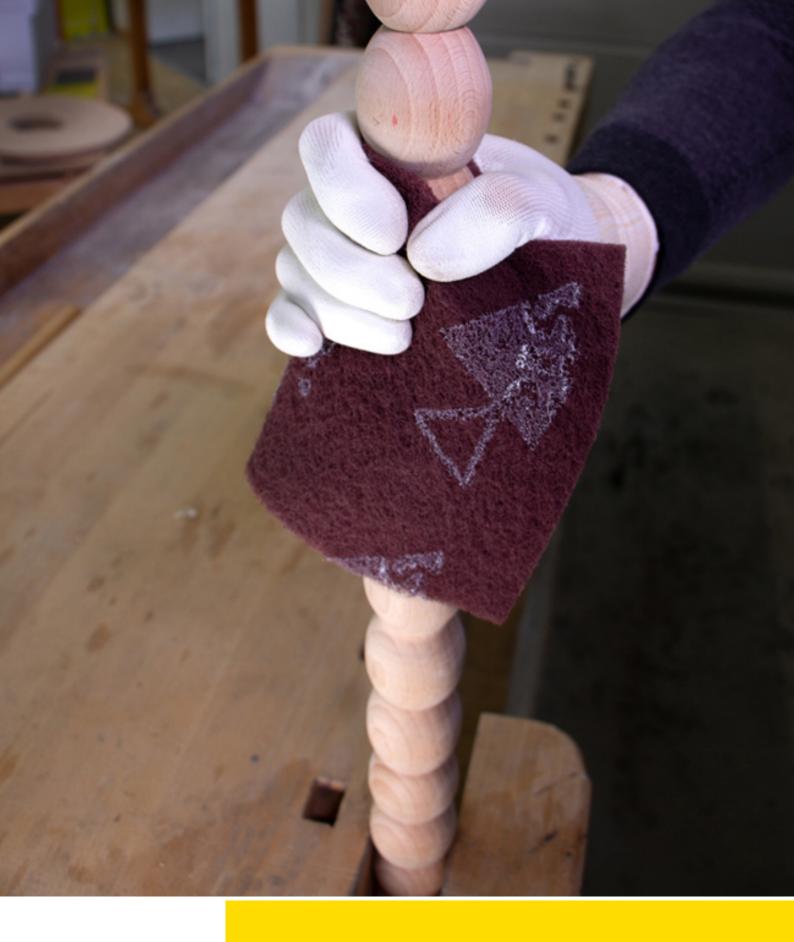

# For even surface finishes in manual and portable machine sanding

6120 siafleece can be used for dry and wet sanding and impresses due to its high conformability, consistent performance over the entire lifetime, low tendency to clog, and consistently high surface quality.

- ► Highly flexible and adaptable to contours
- > 3-dimensional grit penetration
- Low clogging
- ► Alkali- and solvent-resistant
- Extremely long lifetime
- ▶ Very low flammability and thus a safe alternative to steel wool

#### **Applications**

- Keying of wood, composite materials, paint, lacquers and primer filler
- Sanding off raised wooden fibres
- Keying surfaces for better paint adhesion
- Fine sanding of surfaces
- Scuffing solid surface materials