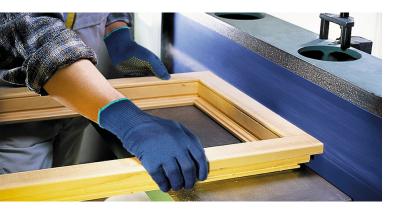

# The professional abrasive for edges, seams, solid wood and parquet flooring

As a specialist product for the surface treatment of hardwood, glued solid wood panels as well as for parquet flooring and plywood production, 2812 siaral x with its robust cloth backing and application-oriented belt joints produces top-quality results in belt sanding applications.

- > Suitable for long periods of use thanks to very robust backing and optimised grit spreading technology
- Extremely high performance when preparing hardwood with coarser grit sizes
- Application-optimised belt joint

### **Applications**

Flatting uneven areas

### **Materials**

Hard wood; Plywood panel; Soft wood; Solid surface material