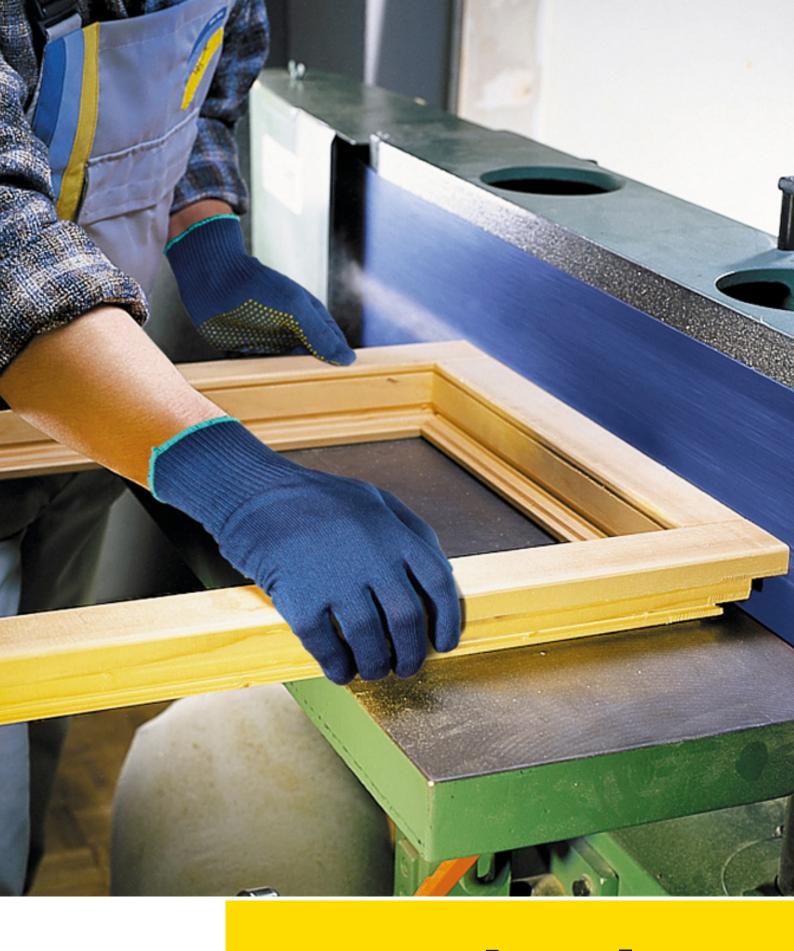

# The professional abrasive for edges, seams, solid wood and parquet flooring

As a specialist product for the surface treatment of hardwood, glued solid wood panels as well as for parquet flooring and plywood production, 2812 siaral x with its robust cloth backing and application-oriented belt joints produces top-quality results in belt sanding applications.

- > Suitable for long periods of use thanks to very robust backing and optimised grit spreading technology
- Extremely high performance when preparing hardwood with coarser grit sizes
- Application-optimised belt joint

### **Applications**

Flatting uneven areas

### **Materials**

Hard wood; Plywood panel; Soft wood; Solid surface material