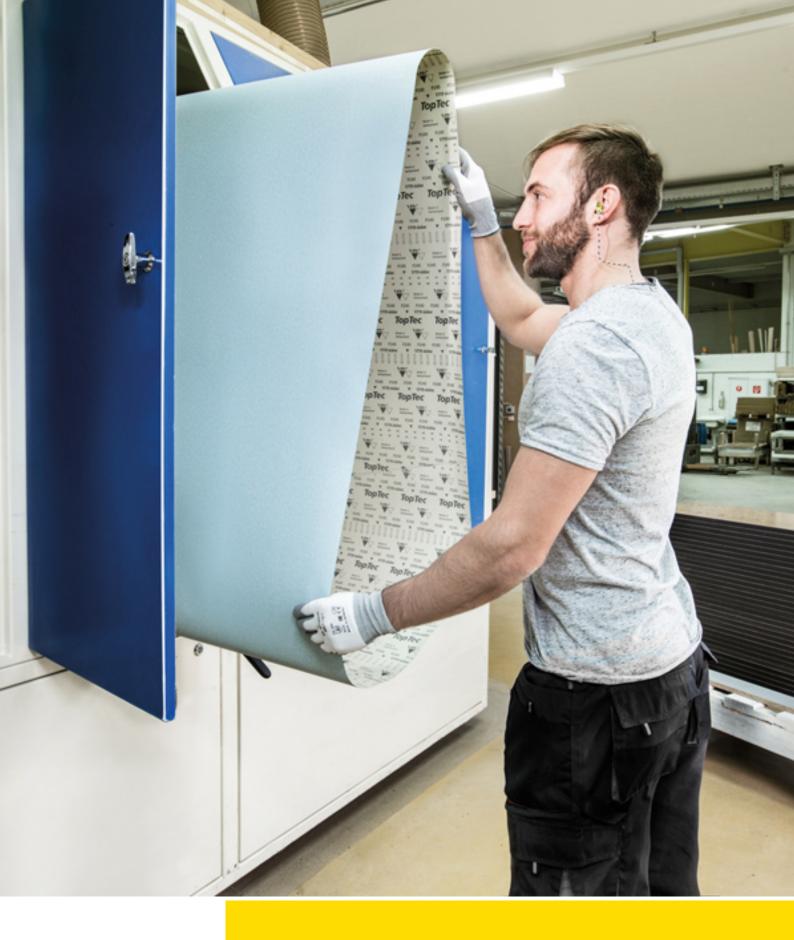

### Best surface quality on soft varnishes

Highest surface quality is achieved with 1719 sialac. The additional stearate coating leads to an increased service life with consistent grinding results.

- > Soft construction and flexible bonding ensure finest-quality surfaces
- Low clogging thanks to open coating
- Flexible, adaptable e-wt paper backing
- Perfect surfaces thanks to TopTec

#### **Product profile**

Grit type: Grit range: Backing: Coating: Bonding: Special coating: Equipment: Silicon carbide 220-320; 400-800 e-wt paper (FSC-certified) Electrostatic open Resin over resin Stearate TopTec