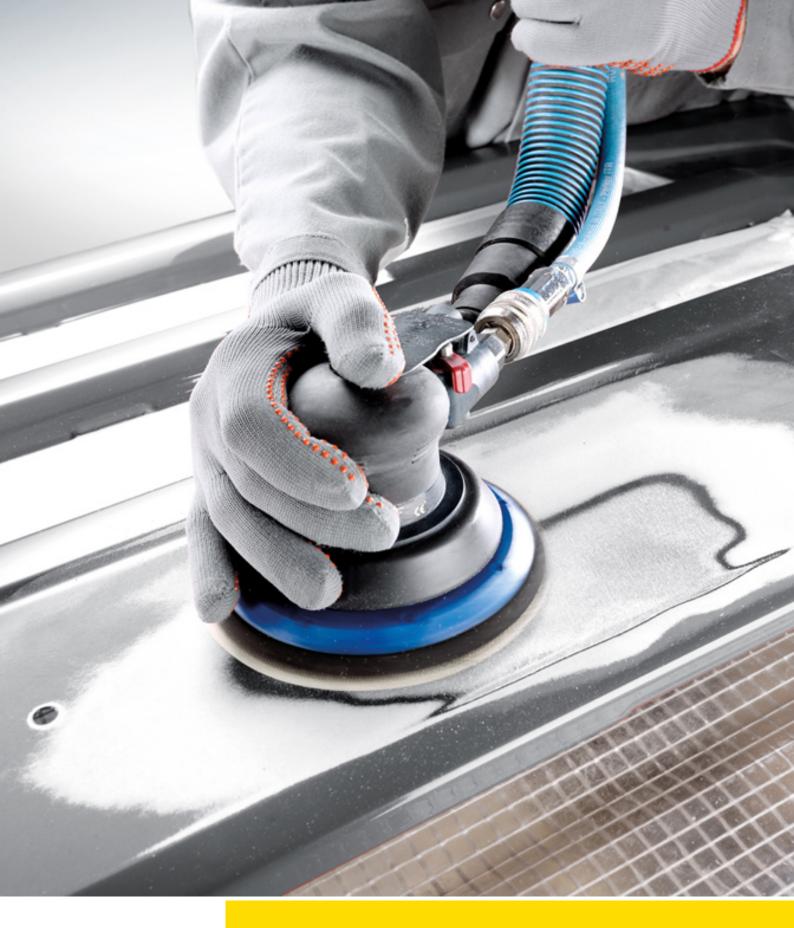

### Automotive

The powerful net-backed abrasive with ceramic grit

The special net structure of 7500 sianet CER enables dust-free sanding with the highest abrasive performance – The ceramic abrasive grain provides the highest removal rate and longest lifetime.

- Best dust extraction rates
- Very high stock removal rates
- Minimal clogging
- Extremely long lifetime
- No dependence on hole system
- High tear resistance thanks to sturdy net backing
- Performance-enhancing ceramic aluminium oxide