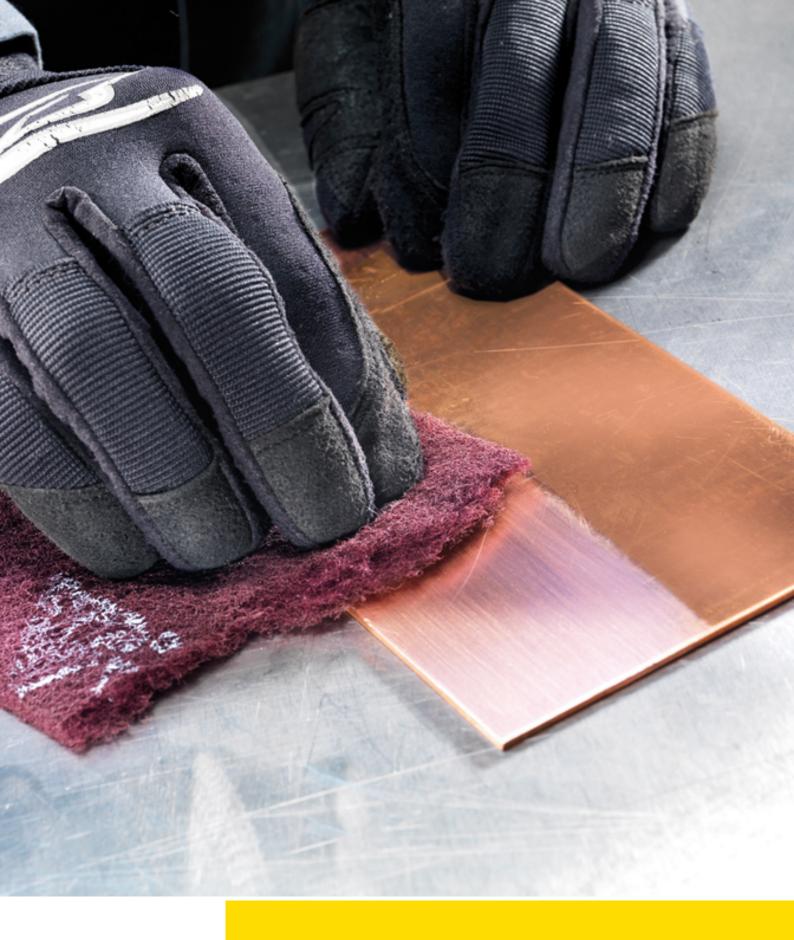

## For even surface finishes in manual and portable machine sanding

6120 siafleece can be used for dry and wet sanding and impresses due to its high conformability, consistent performance over the entire lifetime, low tendency to clog, and consistently high surface quality.

- ► Highly flexible and adaptable to contours
- For manual or portable machine sanding
- Low clogging
- Suitable for general use in dry and wet sanding applications

### **Applications**

- Removal of rust
- Removal of discolouration
- Structuring and finishing

### Materials

Unalloyed / low-alloy steel; Non-ferrous metal; High-alloy steels