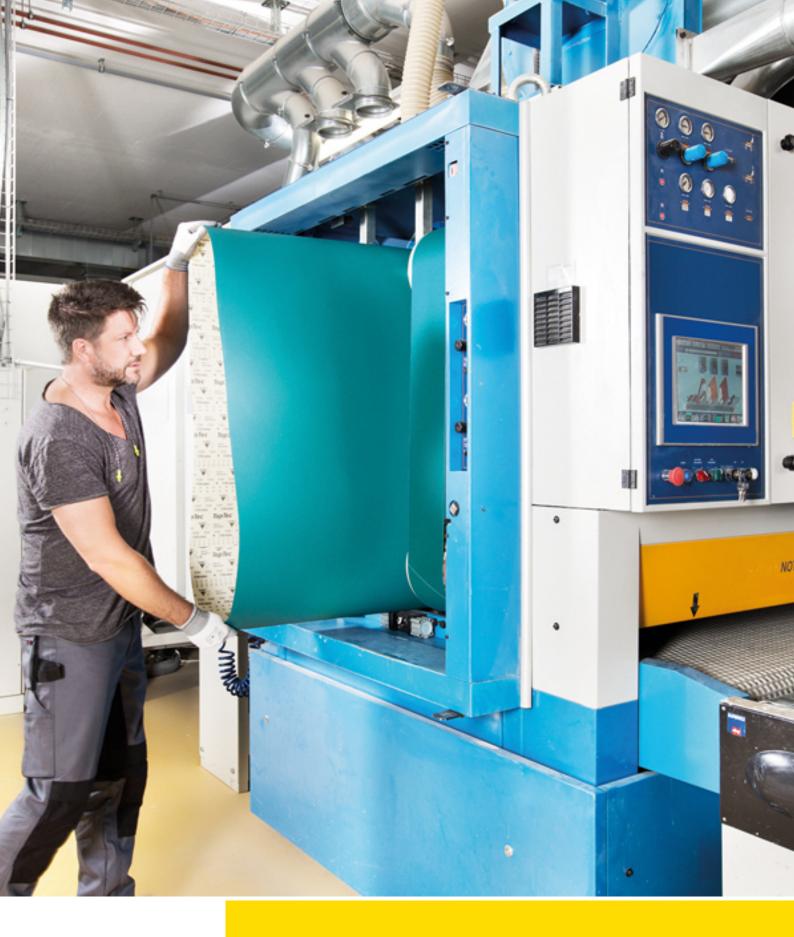

# **1730 sialac**

For long life in industrial lacquer sanding applications

## For long life in industrial lacquer sanding applications

1730 sialac stands for long lifetime with constant quality. Suitable especially for hard varnishes in industrial use.

- Superior surface quality when sanding industrial paint systems
- Consistent performance throughout the life of the product
- Perfect surfaces thanks to TopTec

#### Applications

- Intermediate sanding on industrial varnishing systems
- Final sanding as preparation for painting