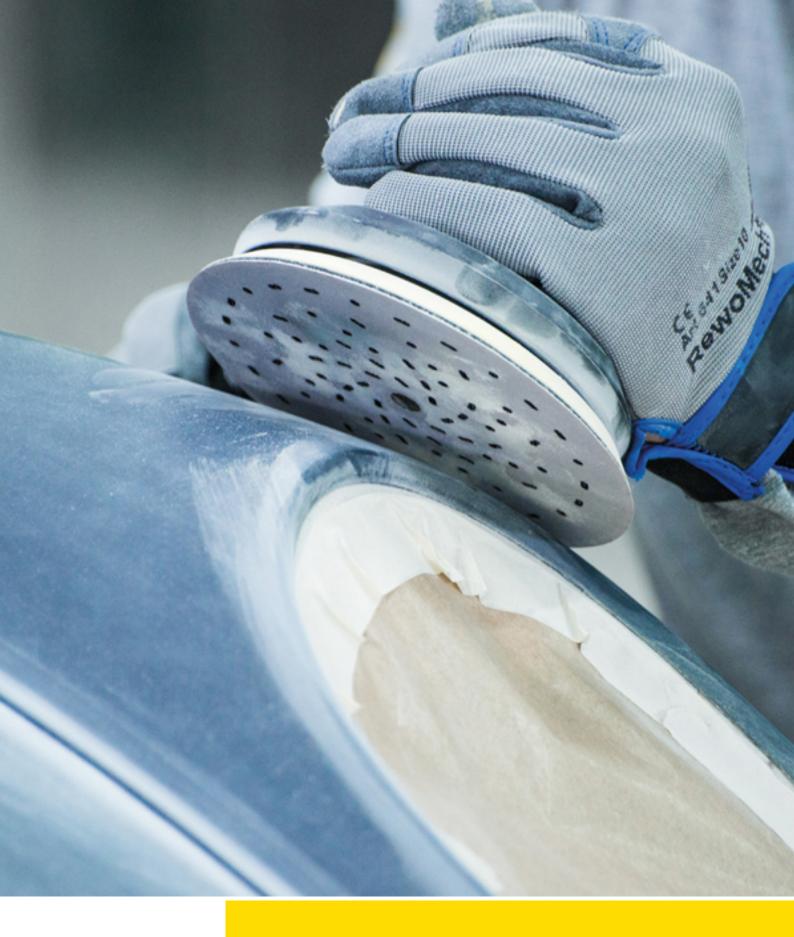

# 1958 siapro

for automotive body painters. for you. the PRO.

1958 siapro **Automotive** 

## for automotive body painters. for you. the PRO.

The compact and easy-to-understand range allows the PRO to save time and get a safe process result.

- PROficiency. 100% safe process result. Perfect result through refined and easy-tounderstand grit sequence.
- PROfit. 70% less articles to buy. Less inventory and easier ordering process with just 9 articles.
- PROductivity. 20% time saving. Work faster through one process step less and optimised grit quality.